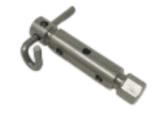

#### **TIE ROD**

It is stainless steel made, fixed on the strong post it has the function of tensioning the wire.