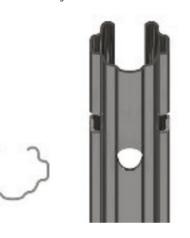

### **BIG POST**

This intermediate post is engineered in order to grant a high mechanical strength. The upper "H" shaped slots are suitable for the installation of the mobile wires and allow an easy lifting (mechanical using machines) of the wire. On the other side the "N" shaped lower slots are well designed and engineered for the Fix wire. On the lowest side of the posts is possible to find a last H shaped slots, suitable for the installation of the watering tube. Available on stock 2,8 meter long posts as our standard production (Different lengths are possible but only on demand).

Slots

#### "H" SHAPED SLOTS

#### "N" SHAPED SLOTS

Slots

10 couples of "N" and H

alternated shaped slots