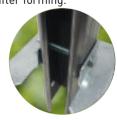

#### **TIE ROD**

It is stainless steel made, fixed on the strong post it has the function of tensioning the wire.