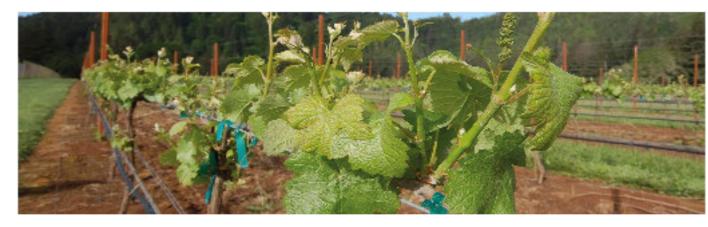

### **BIG POST**

This intermediate post is engineered in order to grant a high mechanical strength. The upper "H" shaped slots are suitable for the installation of the mobile wires and allow an easy lifting (mechanical using machines) of the wire. On the other side the "N" shaped lower slots are well designed and engineered for the Fix wire. On the lowest side of the posts is possible to find a last H shaped slots, suitable for the installation of the watering tube. Available on stock 2,8 meter long posts as our standard production (Different lengths are possible but only on demand).