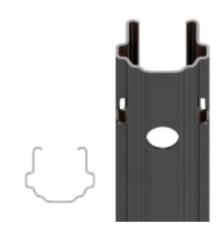

### **BIG POST**

This intermediate post is engineered in order to grant a high mechanical strength. The upper "H" shaped slots are suitable for the installation of the mobile wires and allow an easy lifting (mechanical using machines) of the wire. On the other side the "N" shaped lower slots are well designed and engineered for the Fix wire. On the lowest side of the posts is possible to find a last H shaped slots, suitable for the installation of the watering tube. Available on stock 2,8 meter long posts as our standard production (Different lengths are possible but only on demand).

Slots

#### "H" SHAPED SLOTS

#### "N" SHAPED SLOTS

Slots

10 couples of "N" and H

alternated shaped slots

# COMBINED "H+N"