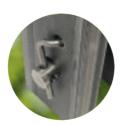

#### "H" SHAPED SLOTS

#### "N" SHAPED SLOTS

Slots

10 couples of "N" and H

alternated shaped slots