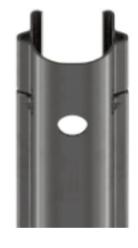

### **BIG POST**

This intermediate post is engineered in order to grant a high mechanical strength. The upper "H" shaped slots are suitable for the installation of the mobile wires and allow an easy lifting (mechanical using machines) of the wire. On the other side the "N" shaped lower slots are well designed and engineered for the Fix wire. On the lowest side of the posts is possible to find a last H shaped slots, suitable for the installation of the watering tube. Available on stock 2,8 meter long posts as our standard production (Different lengths are possible but only on demand).

#### "H" SHAPED SLOTS

#### "N" SHAPED SLOTS

Slots

10 couples of "N" and H

alternated shaped slots

# COMBINED "H+N"