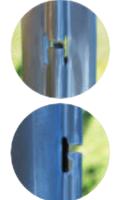

#### "H" SHAPED SLOTS

#### "N" SHAPED SLOTS

Slots

10 couples of "N" and H

alternated shaped slots