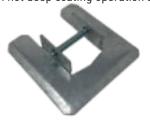

## **ANTI-BREACJTHROUGH PLATE**

It is an easy and fast solution for fixing the posts on the ground. After the installation of the Strong post on the ground, it is fixed using 3 latch-tightening screws. It is produced in stainless steel or pickled steel with hot deep coating operation after forming