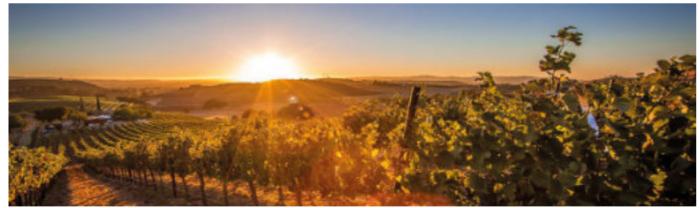

Sika Srl

P. IVA: 02462820263

Tel. +39 0422 38 12 11 Riccardo Secco +39 334 67 62 754

Via della Pace 9, 31030 Dosson di Casier **Treviso - Italia** 

r.secco@sika.tv www.sikaprofili.com













100% MADE IN TREVISO

### **BIG POST**

This intermediate post is engineered in order to grant a high mechanical strength. The upper "H" shaped slots are suitable for the installation of the mobile wires and allow an easy lifting (mechanical using machines) of the wire. On the other side the "N" shaped lower slots are well designed and engineered for the Fix wire. On the lowest side of the posts is possible to find a last H shaped slots, suitable for the installation of the watering tube. Available on stock 2,8 meter long posts as our standard production (Different lengths are possible bu