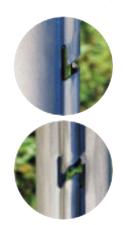

| Corten                            | 2 mm    | 3,20Kg/m |
|----------|-----------------------------------|---------|----------|
|          | Hot deep galvanized after forming | 2,15 mm | 3,43Kg/m |
|          |                                   |         |          |

## **ANTI-BREACJTHROUGH PLATE**

It is an easy and fast solution for fixing the posts on the ground. After the installation of the Strong post on the ground, it is fixed using 3 latch-tightening screws. It is produced in stainless steel or pickled steel with hot deep coating operation after forming





#### **TIE ROD**

It is stainless steel made, fixed on the strong post it has the function of tensioning the wire.





#### "H" SHAPED SLOTS



#### "N" SHAPED SLOTS

Slots

10 couples of "N" and H

alternated shaped slots



# COMBINED "H+N"